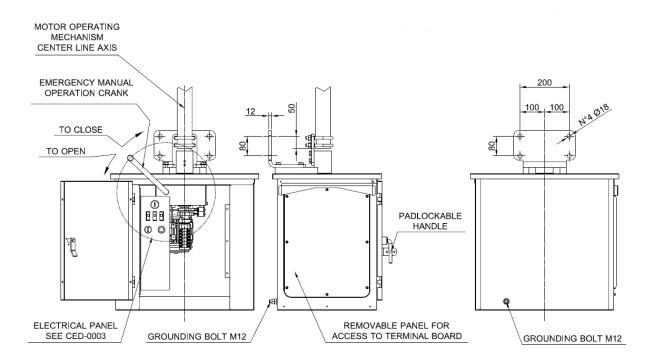

#### MANUAL OPERATION

With the front door open, it's possible and easily operate manually the disconnector for emergency by a crank present inside the motor operating mechanism box. Safety operation is ensured with an electromechanical interlocking who does not allow to insert the crank during the motor operation and without the substation protection system consent.

BOX: the box are made on galvanized and painted steel, is ensured the IP55.

## MAIN DIMENSION AND FIXING POINT