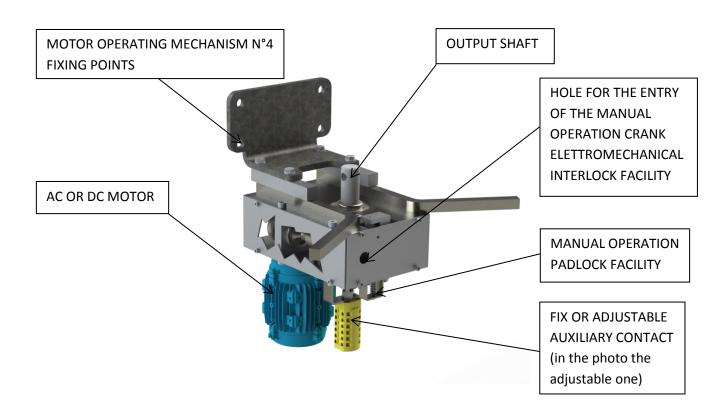

## **MECHANICAL PARTS**

The motor operating mechanism is made by two reductions screws-worm wheel, this part lubrificated with special grease during the factory assembly don't need maintenance during the service life. It can be operated by motors in AC and DC current.

#### **ELECTRICAL PARTS**

All the electrical parts (motor, local remote selector switch, closing/opening push button, motor protection, auxiliary contacts device etc.) assembled on motor operating mechanism are provided by components from industry leaders.

#### MANUAL OPERATION

With the front door open, it's possible and easily operate manually the disconnector for emergency by a crank present inside the motor operating mechanism box. Safety operation is ensured with an electromechanical interlocking who does not allow to insert the crank during the motor operation and without the substation protection system consent.

#### **CUSTOMIZATION**

The motor power supply and the number of auxiliary contacts are customizable in accordance of customer specification.