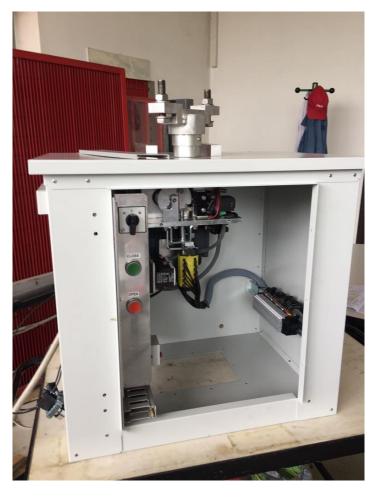

#### **ELECTRICAL PARTS**

All the electrical parts (motor, local remote selector switch, closing/opening push button, motor protection, auxiliary contacts device etc.) assembled on motor operating mechanism are provided by components from industry leaders.

#### MANUAL OPERATION

With the front door open, it's possible and easily operate manually the disconnector for emergency by a crank present inside the motor operating mechanism box. Safety operation is ensured with an electromechanical interlocking who does not allow to insert the crank during the motor operation and without the substation protection system consent.