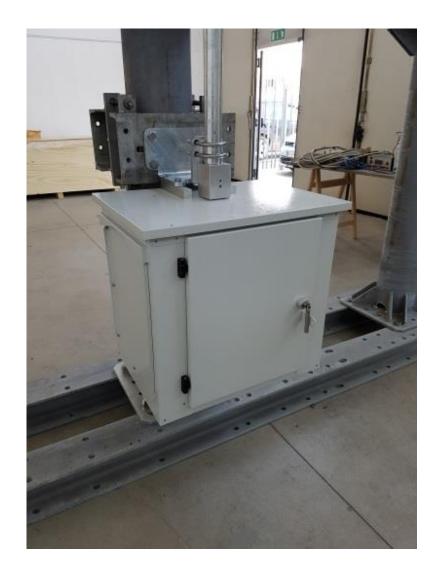

BOX: the box are made on galvanized and painted steel, is ensured the IP55.

## MAIN DIMENSION AND FIXING POINT