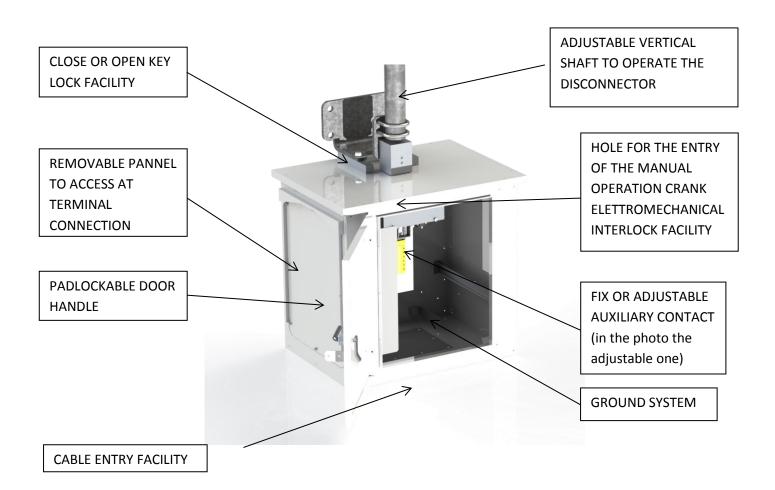

#### MANUAL OPERATION

With the front door open, it's possible and easily operate manually the disconnector for emergency by a crank present inside the motor operating mechanism box. Safety operation is ensured with an electromechanical interlocking who does not allow to insert the crank during the motor operation and without the substation protection system consent.

BOX: the box are made on galvanized and painted steel, is ensured the IP55.

#### **CUSTOMIZATION**

The motor power supply and the number of auxiliary contacts are customizable in accordance of customer specification.