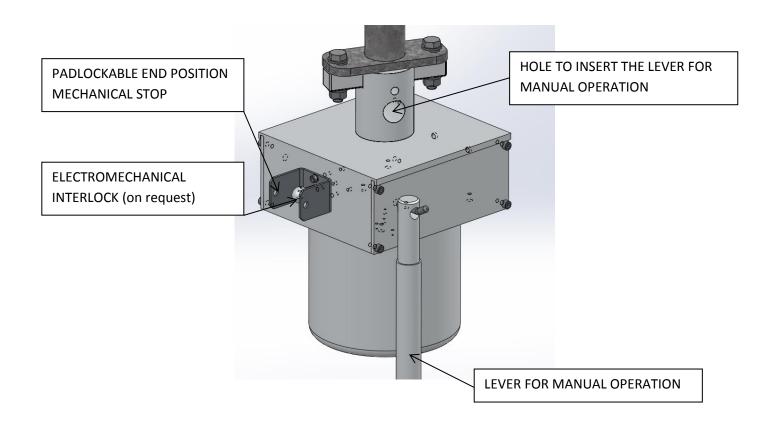

### **MECHANICAL PARTS**

The manual operating mechanism is made by a directly connection from the vertical shaft to the manual lever. The correct angle rotation is ensured by a mechanical stop inside the mechanism. The external parts are in aluminum alloy, this alloy AlMgSiO,5 well know as 6060, provides one excellent corrosion resistance ensured a zero maintenance on life and a IP55 protection.

### **ELECTRICAL PARTS**

All the electrical parts (auxiliary contacts device, protection for external consent to operate etc.) assembled on the manual operating mechanism are provided by components from industry leaders.

### **CUSTOMIZATION**

Safety operation can be ensured with an electromechanical interlocking who does not allow to operate the disconnector without the substation protection system consent.