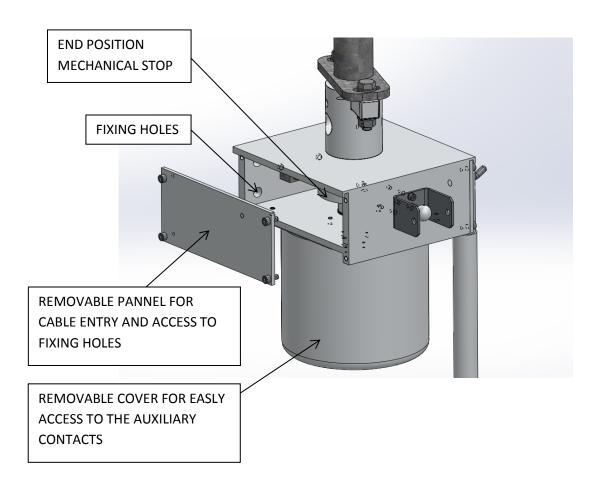

### **MECHANICAL PARTS**

The manual operating mechanism is made by a directly connection from the vertical shaft to the manual lever. The correct angle rotation is ensured by a mechanical stop inside the mechanism. The external parts are in aluminum alloy, this alloy AlMgSiO,5 well know as 6060, provides one excellent corrosion resistance ensured a zero maintenance on life and a IP55 protection.

### **ELECTRICAL PARTS**

All the electrical parts (auxiliary contacts device, protection for external consent to operate etc.) assembled on the manual operating mechanism are provided by components from industry leaders.