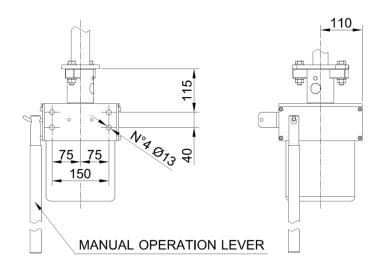

is made by a directly connection from the vertical shaft to the manual lever. The correct angle rotation is ensured by a mechanical stop inside the mechanism. The external parts are in aluminum alloy, this alloy AlMgSiO,5 well know as 6060, provides one excellent corrosion resistance ensured a zero maintenance on life and a IP55 protection.

### **ELECTRICAL PARTS**

All the electrical parts (auxiliary contacts device, protection for external consent to operate etc.) assembled on the manual operating mechanism are provided by components from industry leaders.

### **CUSTOMIZATION**

Safety operation can be ensured with an electromechanical interlocking who does not allow to operate the disconnector without the substation protection system consent.





## MAIN DIMENSION AND FIXING POINT



# **CONTACT US**

IDEA45 srl Via Torino 1/L, 35035 Mestrino (Pd) Italy Phone: +39 049 856 1274 Fax: +39 049 872 8263 www.idea45srl.com info@idea45srl.com