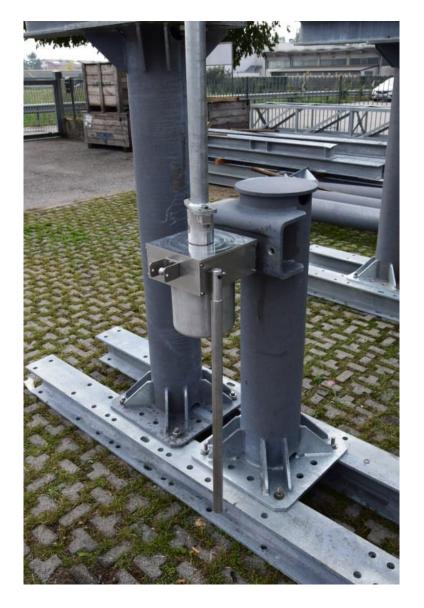

### **MECHANICAL PARTS**

The manual operating mechanism is made by a directly connection from the vertical shaft to the manual lever. The correct angle rotation is ensured by a mechanical stop inside the mechanism. The external parts are in aluminum alloy, this alloy AlMgSiO,5 well know as 6060, provides one excellent corrosion resistance ensured a zero maintenance on life and a IP55 protection.

### **ELECTRICAL PARTS**

All the electrical parts (auxiliary contacts device, protection for external consent to operate etc.) assembled on the manual operating mechanism are provided by components from industry leaders.